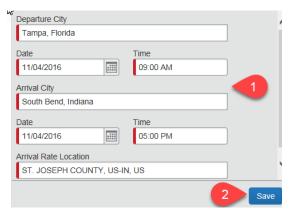

### 4. Add Itinerary Stops

Under the New Itinerary Stop section, enter the **Departure From; Date; Time; Arrive in; Date; Time.** Click **Save.** You will see the first stop added to the left pane. You can now enter your return stop.

### 5. Second Itinerary Stop

Enter the return trip details by filling in the **required fields**. Click **Save** in the lower right when complete.