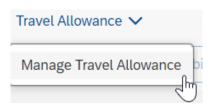

### 2. Add Travel Allowance (Per Diem)

The travel allowance itinerary allows you to specify the locations and dates/times of your travel. Select **Manage Travel Allowance** under the **Travel Allowance** menu.