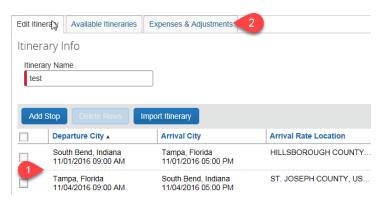

## 6. Completed Itinerary

You will see your completed itinerary on the **left side** of the dialog box. You should have at least two stops. Click **Expenses & Adjustments tab** to view your daily rate.