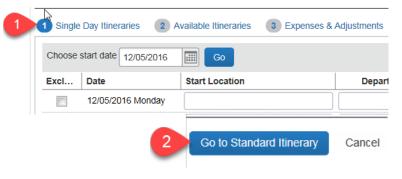

### 3. Select Standard Itinerary

Select **Standard** Itinerary in the lower right corner of the dialog box if you are currently on Single Day Itinerary.