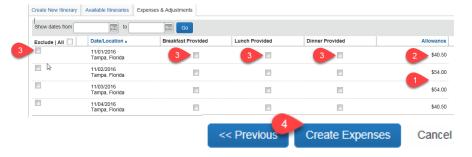

### 7. Daily Per Diem Rate

The daily per diem rate is visible under allowances. Travelers are given 75% of the daily rate for departure and return days. You can exclude meals or entire days if needed. To add the allowances to your report, click Create Expenses in the lower right corner of the dialog box.