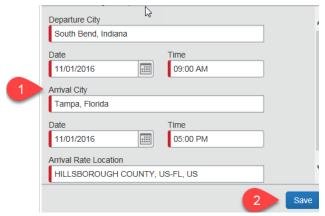

### 4. Add Itinerary Stops

Under the New Itinerary Stop section, enter the **Departure From; Date; Time; Arrive in; Date; Time.** Click **Save.** You will see the first stop added to the left pane. You can now enter your return stop.