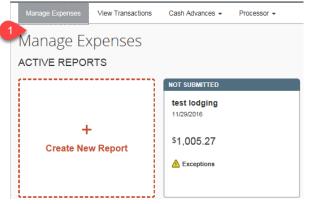

### 1. Start a Report

Start a new expense report or open an existing report. **Manage Expense** page will show your active reports for the last 90 days.