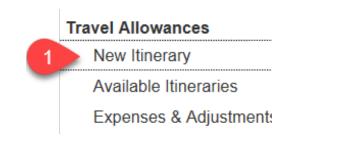

### 2. Add Travel Itinerary (Per Diem)

The travel allowance itinerary allows you to specify the locations and dates/times of your travel. Select **New Itinerary** under the **Details** menu.